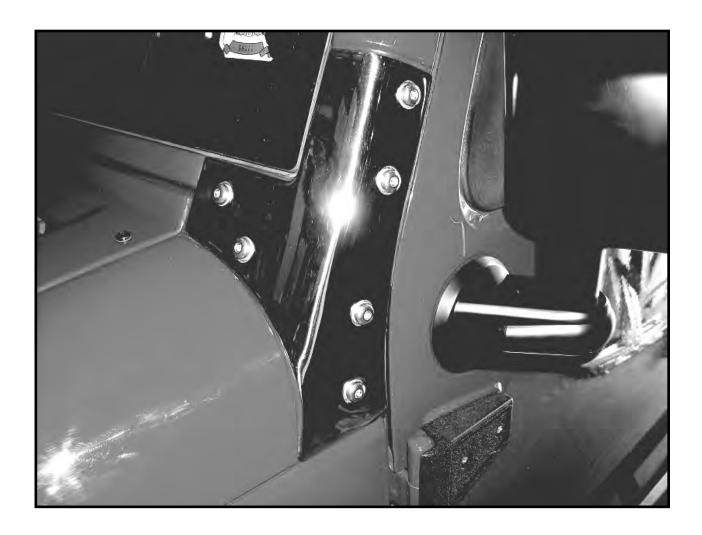

3. Start all remaining screws. Once all screws are in place, tighten them using a T-40 Torx wrench. Repeat steps 1-3 for the other side.