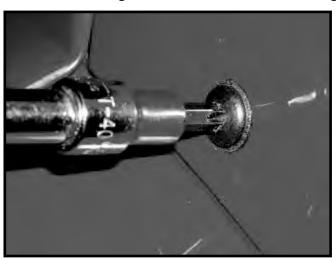

## **Contents:**

Left Windshield Bracket (1) Right Windshield Bracket (1) Torx Head Screws (12) Nylon Washers (12)

1. Remove the original windshield brackets using a T-40 Torx wrench.

2. Place the Stainless Steel Windshield Bracket in place and start the top screws on the side and front to hold the bracket in place.

3. Start all remaining screws. Once all screws are in place, tighten them using a T-40 Torx wrench. Repeat steps 1-3 for the other side.