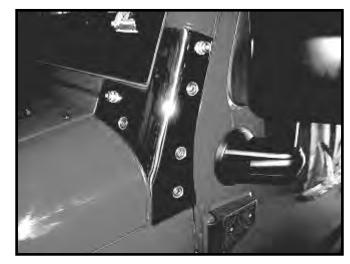

3. Start all remaining screws. Once all screws are in place, tighten them using a T-40 Torx wrench. Repeat steps 1-3 for the other side.