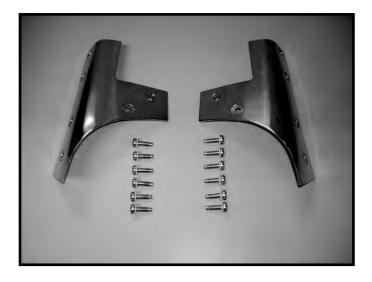

## **Contents:**

Left Windshield Bracket (1) Right Windshield Bracket (1) Torx Head Screws (12) Nylon Washers (12)

1. Remove the original windshield brackets using a T-40 Torx wrench.

2. Place the Stainless Steel Windshield Bracket in place and start the top screws on the side and front to hold the bracket in place.