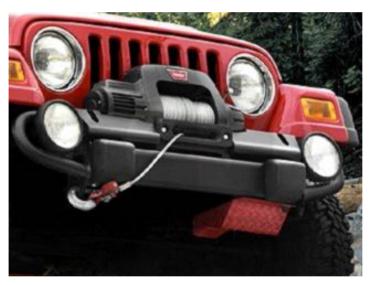

## Lifestyle & Off-Road Accessories - Winches - Winches

Part Number 82202191AC

Warn Winches feature an automatic load holding brake, a three-stage planetary gearset with a Hawse Fairlead and heavy steel cable. A remote control with built in flashlight and 12'lead is included. A Winch Mounting Kit is required for installation on Ram 2500-3500, Jeep Wrangler Call of Duty, Moab, Rubicon 10th Anniversary and Rubicon X models. Refer to Bumpers, Off Road for part numbers. No separate mounting kit is required when using a Jeep Accessories Winch Bumper.(See Bumpers, Off Road) No mounting kit is available for 07+ Wrangler using the production molded plastic bumper or Mopar Tubular bumper, therefore cannot be installed.

Warn M 8000, 8,000-lb line pull, automatic brake, 3-stage planetary gearset with 216:1 gear ratio, Hawse Fairlead and 80-ft of 5/16" steel cable, a remote control with 12` lead is included

Install Time: 1 hrs.