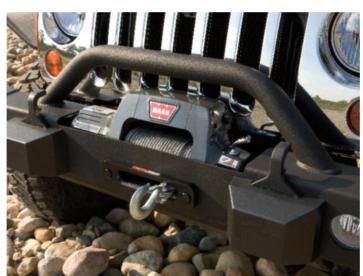

## Lifestyle & Off-Road Accessories - Winches - Winches

Part Number 82209325AD

Warn Winches feature an automatic load holding brake, a three-stage planetary gearset with a Hawse Fairlead and heavy steel cable. A remote control with built in flashlight and 12'lead is included. A Winch Mounting Kit is required for installation on Ram 2500-3500, Jeep Wrangler Call of Duty, Moab, Rubicon 10th Anniversary and Rubicon X models. Refer to Bumpers, Off Road for part numbers. No separate mounting kit is required when using a Jeep Accessories Winch Bumper.(See Bumpers, Off Road) No mounting kit is available for 07+ Wrangler using the production molded plastic bumper or Mopar Tubular bumper, therefore cannot be installed.

Warn 9.5ti Thermometric 9,500-lb pull, temperature feedback, extreme duty water proofing, Hawse Fairlead and 125` of 5/16" steel cable, a remote control is included.

Install Time: 1 hrs.