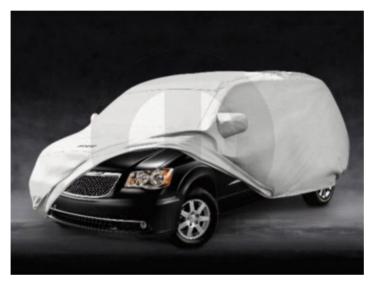

## **Exterior Accessories - Covers - Vehicle Cover, Full**

Part Number 82210738AB

Vehicle Cover helps protect your vehicle's finish from UV rays, dirt and other airborn pollutants. Made of premium material (Evolution<sup>®</sup>, Weathershield<sup>®</sup> or Matrix<sup>®</sup>) that is washable, heavy weight, breathable and water resistant. Custom contoured, these covers feature double-stitched seams and elasticized bottom edges at the front and rear. Clear rear license plate window, tie-down grommets and mirror pockets are standard.

Gray, Matrix<sup>®</sup> material, license plate window, mirror pockets, with Mopar logo

Install Time: 0 hrs.