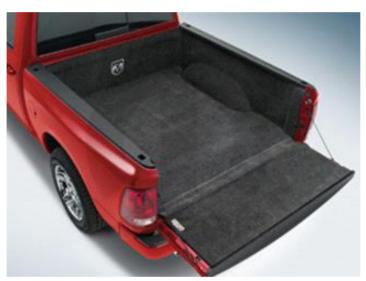

## **Exterior Accessories - Bed Protection - Bed Rug**

Part Number 82211067

Bed Rugs are manufactured with a plastic foam backing that conforms exactly to floor ribs and will not scratch truck beds. The solid plastic polymer surface is stain resistant from fluid, oil, gas and grease. Acids, solvents, chemical compounds and petroleum products will not damage the carpet-like exterior plastic fiber surface or foam bottom. Bed Rug floor, walls, tailgate and headwall are heat and pressure molded specifically to fit your vehicle.

5.7` Bed Rug includes floor, walls, bulkhead and tailgate cover. Ram`s Head logo on bulkhead. Cannot be installed on Rambox applications.

Install Time: 0.8 hrs.