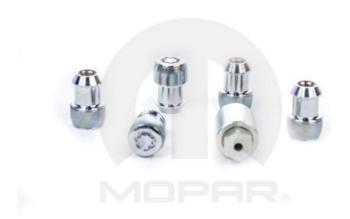

## **Exterior Accessories - Locks - Wheel Lock**

Part Number 82211405

Wheel Locks and exclusive Mopar key codes helps ensure maximum protection. Available in one- and/or two-piece styles, for both steel and aluminum wheels. Each Wheel Lock kit includes four or five chrome-plated locking bolts, and one exclusive Mopar key. Wheel Lock kits help protect against wheel and tire theft without affecting wheel balance.

One-piece Wheel Lock Kit. Set includes five chrome-plated locking nuts, one Mopar exclusive key (5th wheel lock is for exterior mounted spares), for Mopar and production alloy wheels only. 1/2-20 thread, Thatcham approved