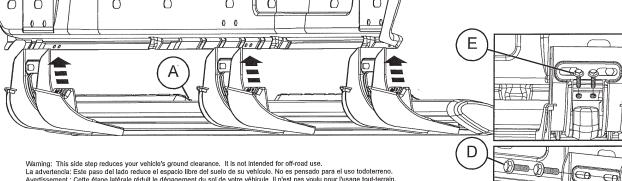

## RAM WHEEL TO WHEEL SIDE STEP ESTRIBO RUEDA DE RUĘDA RAM MARCHPIED UNE ROUE À L'ÀUTRE RAM

Avertissement : Cette étape latérale réduit le dégagement du sol de votre véhicule. Il n'est pas voulu pour l'usage tout-terrain.