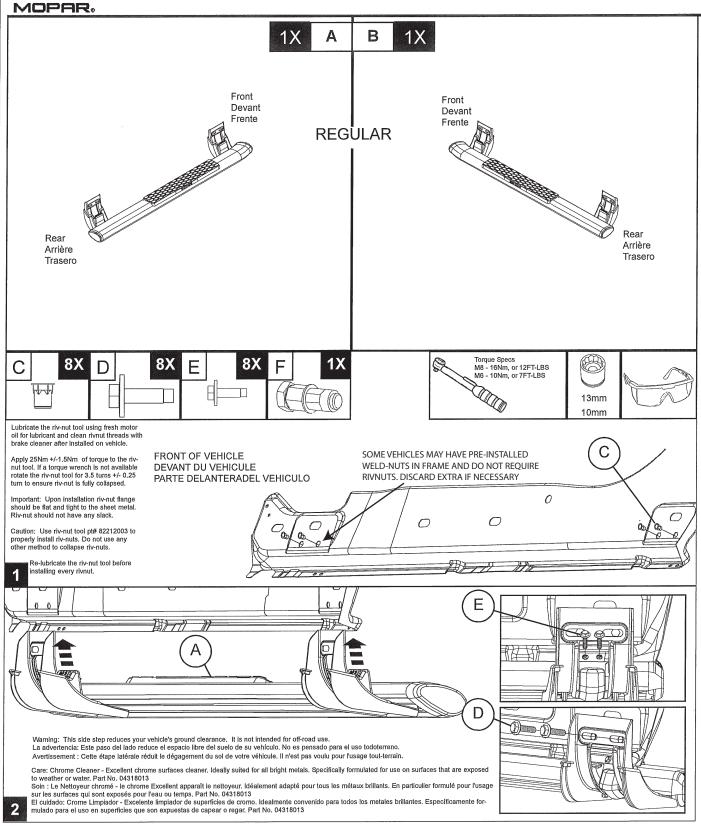

## RAM SIDE STEP ESTRIBO RAM MARCHEPIED DE RAM

Care: Chrome Cleaner - Excellent chrome surfaces cleaner. Ideally suited for all bright metals. Specifically formulated for use on surfaces that are exposed

Soin : Le Nettoyeur chromé - le chrome Excellent apparaît le nettoyeur, Idéalement adapté pour tous les métaux brillants. En particulier formulé pour l'usage sur les surfaces qui sont exposés pour l'eau ou temps. Part No. 04318013
El cuidado: Crome Limplador - Excelente limpiador de superficies de cromo, Idealmente conventido para todos los metales brillantes. Específicamente formulado para el uso en superficies que son expuestas de capear o regar. Part No. 04318013

2