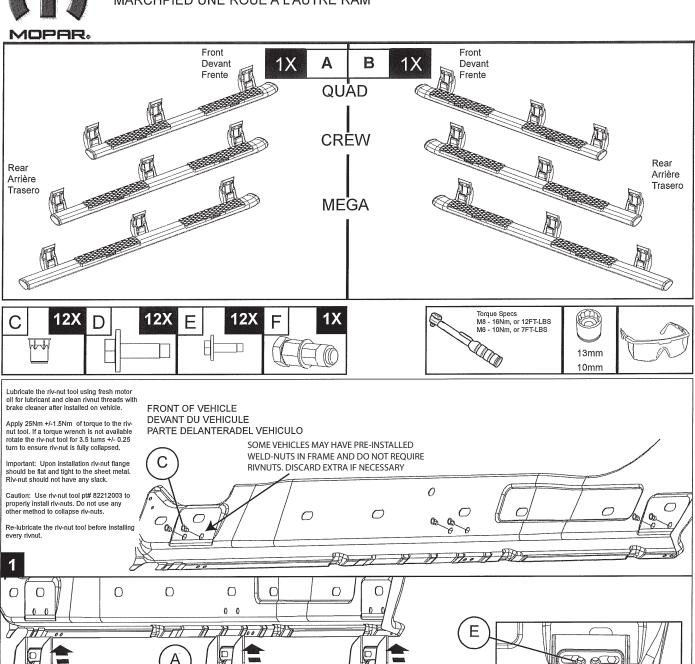

## RAM WHEEL TO WHEEL SIDE STEP ESTRIBO RUEDA DE RUĘDA RAM MARCHPIED UNE ROUE À L'ÀUTRE RAM

Avertissement : Cette étape latérale réduit le dégagement du sol de votre véhicule. Il n'est pas voulu pour l'usage tout-terrain.

Care: Chrome Cleaner - Excellent chrome surfaces cleaner. Ideally suited for all bright metals. Specifically formulated for use on surfaces that are exposed

Soin : Le Nettoyeur chromé - le chrome Excellent apparaît le nettoyeur, Idéalement adapté pour tous les métaux brillants. En particulier formulé pour l'usage sur les surfaces qui sont exposés pour l'eau ou temps. Part No. 04318013
El cuidado: Crome Limplador - Excelente limpiador de superficies de cromo, Idealmente conventido para todos los metales brillantes. Específicamente formulado para el uso en superficies que son expuestas de capear o regar. Part No. 04318013