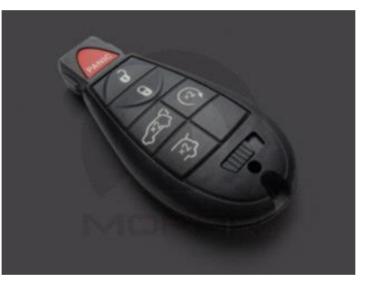

## Audio/Video and Electronics Accessories - Remote Start - Remote Start, Same as Production

Part Number 82213673

Fully integrated, OEM tested, Remote Start system allows you to start your vehicle, with just the push of a button. Imagine starting and warming your vehicle from your place of work or home on cold winter days, or cooling the same vehicle on hot summer days. Mopar's Remote Start system is designed to work with your FCA US, Dodge, Jeep, Ram or Fiat vehicle and interface seamlessly with your vehicle's electronic, security key. Vehicle must have Sentry Key Theft Deterrent System (Sales Code GXX)