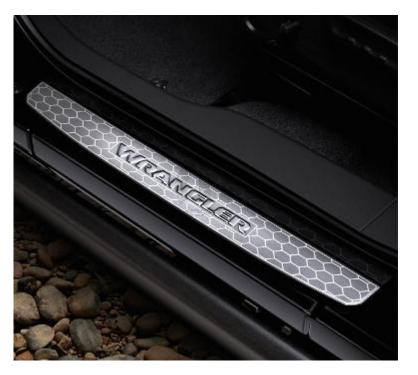

## Exterior Accessories - Protective Guards - Door Sill Guards - Door Sill Guards

Part Number 82215396AB

Door Sill Guards are an additional protection against scratches and scuffs. These durable, Stainless Steel guards come in a set of four, two for the front door sill and two for the rear door sills. They feature a acid-etched honeycomb background and polished Wrangler logo on the front door guards. They pass all production testing, including water immersion, cleanabilty, extreme temperatures, weathering, soiling, automotive fluids resistance, and scratch resistance. They do not interfere with door or door seal function. Fits 4-Door Jeep Wrangler (JL). Door Sill Guards help protect the interior door sills from scratches. Available in brushed stainless steel and feature the vehicle's logo. Also available with illuminated logo for some models. Set of two or four, depending on vehicle application.