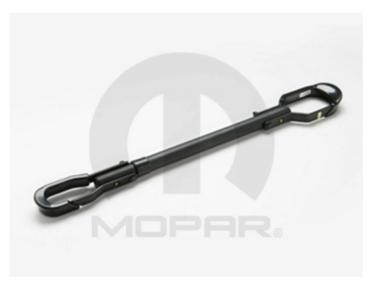

Thule 982 Frame Adapter allows for easy attachment of women's, BMX, and non-standard frame bikes to hitch or spare tire-mount racks. Telescoping design adapts to multiple frame styles and sizes, push-button ends enclose headset and seat post, and molded rubber ends protect bike finish.