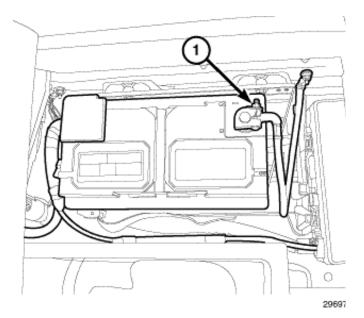

• Disconnect and isolate the negative battery cable (1).

- Install Stage 1 Scat Pack kit contents in any order.
- After completing installation, connect the negative battery cable and tighten nut (1) to 5 N·m (45 in. lbs.).