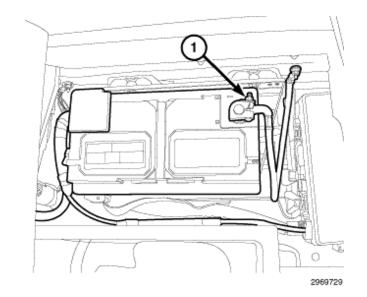

• Disconnect and isolate the negative battery cable (1).

- Install Stage 1 Scat Pack kit contents in any order.
- After completing installation, connect the negative battery cable and tighten nut (1) to 5 N·m (45 in. lbs.).